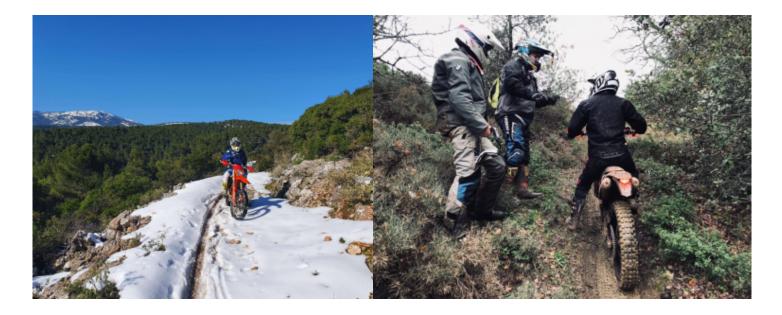

We present you an enduro route in Greece, a route of 6 days in total, 4 of them on a KTM enduro motorcycle, in which we will get lost in the surroundings of Athens.

Our guides know the area perfectly and depending on the level of the group they will take us through some trails or others ...

## 2 - Atenes - Atenes - 120

Historical mountains and beautiful narrow valleys and even some challenging riding will keep you busy for the day while training you in ways you cannot even imagine.

Rides through marble and granite, waters, woods and trails that you have never see right next to the most beautiful parts of Pendeli mountain.

## 3 - Atenes - Atenes - 140

The second day will start in our Headquarters. We will then head North towards the lake of Marathon, where we will pass rivers and forgotten passages, leading us later on through the umber-brown woods of Parnitha mountain.