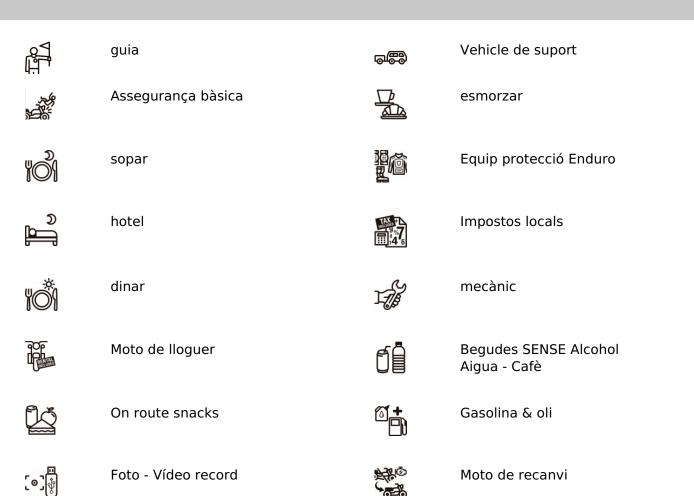

#### Inclòs

2

propines

#### no inclòs

| 180 | Begudes AMB Alcohol         | Ð           | dipòsit fiança           |
|-----|-----------------------------|-------------|--------------------------|
| *0  | Equip fred extrem           | Ŵ           | Ferris                   |
| N K | vols                        | <b>`</b> }' | Mapes & Road Book        |
| ASA | Devolució moto en<br>origen |             | Entrades Parcs Nacionals |
|     | Aparcament                  |             | visats                   |