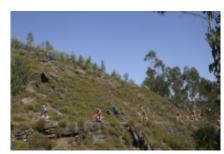

#### A MOTORCYCLE TOUR WITH ADRENALINE, HERITAGE AND MODERNITY

This Enduro tour begins in the Porto city center. After a short 15-minute ride up the banks of the Douro, at Serra de Valongo, the offroad experience begins through the famous trails of the Extreme XL Lagares.

A true haven for Enduro lovers, the mountain peaks of Serra de Valongo, with its very technical rocky trails and stunning backdrop, make for a thrilling ride. For the less experienced riders, alternative trails are always available.