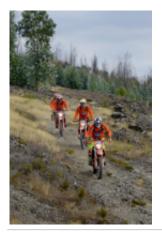

A true haven for Enduro lovers, the mountain peaks of Serra de Valongo, with its very technical rocky trails and stunning backdrop, make for a thrilling ride. For the less experienced riders, alternative trails are always available.

For four days, you will enjoy the best enduro trails, riding the latest KTM motorbikes (of-the-year models) through river beds, and in some cases through streams, supported by experienced enduro guides who will lead you through some unbelievable places. At the end of each day, after all challenges have been met, everyone will feel like an Enduro hero and can experience a warming group dinner.