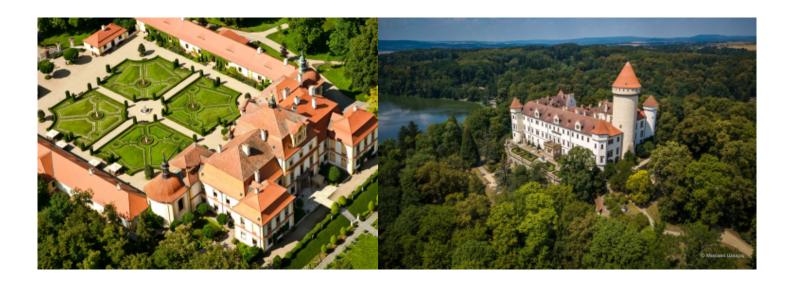

## **Konopiste Castle**

This building that started as a late 13th century Gothic castle belonged over the years to some of the most prominent historical figures. The last owner was the heir to the Austro-Hungarian crown Archduke Franz Ferdinand d´Este who, was, together with his wife Sophia.