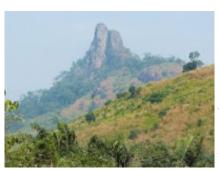

#### 6 - Man - Duekoue - 125 km

Day 6 Duékoué - Duékoué Day 6 Motorcycle tour, Ivory Coast enduro

Magnificent region between mountains and forest, the small track climbs to the summit of Mt Tonkoui (1223m) by an enduro trail extra, with passages under the bamboo forests ... superb panorama on all this region close to neighboring Guinea ... visit also from the waterfall and the sacred forest where we will see many monkeys ... Transfer to the city of Duekoué in the afternoon. Hotel