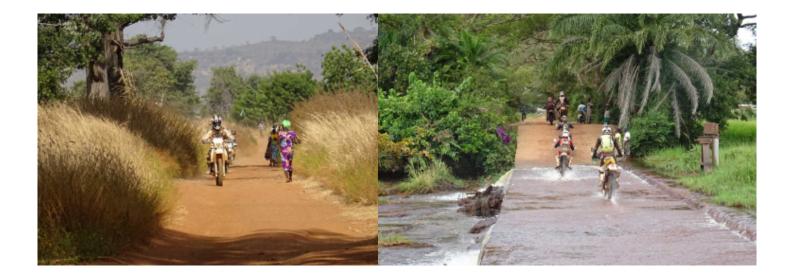

### 2 - Abidjan - Adzope - 160 km

Guided tour of the historic town (comptoir) of Bassam linked to its colonial past (many remains and museum). Then we take the motorcycles and direction the tracks of the south towards Adzope ... Lagoons, coconut palms and then tropical forest ... Cape Is by a maze of tracks ... Several alternatives are possible to join Adzopé. Crossing villages and markets according to the day: palaver, colors and guaranteed atmosphere in these unique markets making the charm of Africa. Hotel.

#### 5 - Daloa - Man - 180 km

We take the old colonial track, forgotten, so conducive to a beautiful stage of bush. The track is sometimes broken down ... We cross the imposing Sassandra river by pirogue! The relief is accentuated, in the distance the Dent de Man, announces our arrival in Man ... a region "blow of heart". Night in an Inn