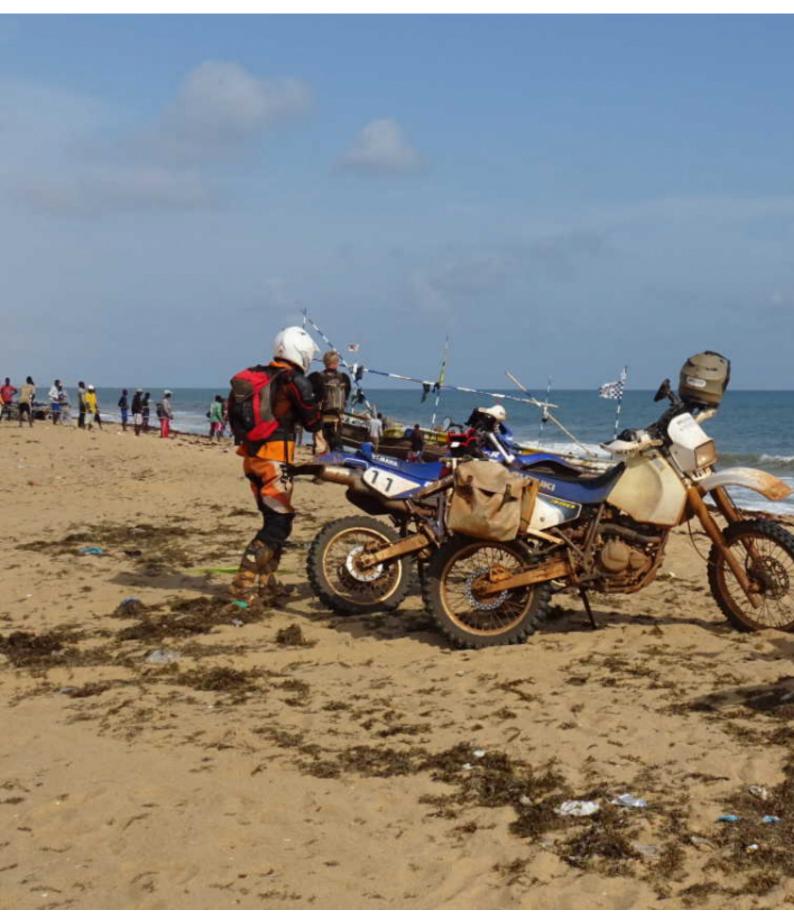

### 8 - Soubre - Grand-Lahou - 220 km

Heva forests (rubber tree) soon give way to palm groves and coconut groves. The tracks become more sandy ... and the sea air is felt! Visit villages between ocean and lagoon, canoe according to timing ... Overnight in Grand Lahou, former colonial counter like Grand Bassam.