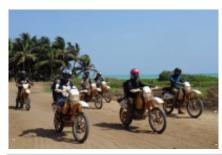

### 8 - Soubre - Grand-Lahou - 220 km

Heva forests (rubber tree) soon give way to palm groves and coconut groves. The tracks become more sandy ... and the sea air is felt! Visit villages between ocean and lagoon, canoe according to timing ... Overnight in Grand Lahou, former colonial counter like Grand Bassam.