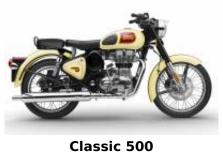

3 - Tatacoa Desert - San Agustín - 190

Day 3 / La Tatacoa Desert - San Augustin's Archeological Park

We will have the unique experience to cross the Magdalena River in a small canoe departing early in the morning, in our way trees will make a sealing over the road, making riding through on a Royal Enfiel Classic 500 a real pleasure. We will go up to the Colombian Flowerbed to the origin of the Colombian mountain range and its rivers and spend the night in San Agustin, place of the archeological park a world heritage site (UNESCO).