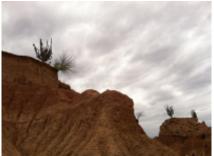

2 - Girardot - Tatacoa Desert - 200

Day 2 / Girardot - La Tatacoa Desert

A joyful ride through the Magdalena river Valley and its fertile lands filled with rice and cotton plantations; near our destination we will ride 40 KMS through dirt roads, lonely, beautiful, a great experience for every rider, we will pass through the desert and reach Villa Vieja were we can enjoy a refreshing swim in a pool.