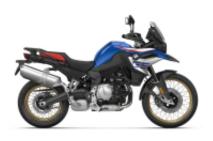

## 4 - Beja - Lisboa -

Beja to Lisbon: the Alentejo Wine Route with a rest stop in the UNESCO Heritage city Évora.

**F 850 GS** + 50,00 €

**R 1250 GS LC** + 100,00 €

**R 1250 GS Adv LC** + 160,00 €