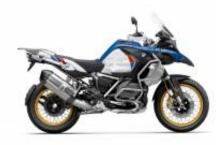

## 4 - Beja - Lisboa -

Beja to Lisbon: the Alentejo Wine Route with a rest stop in the UNESCO Heritage city Évora.

**F 850 GS** + 50,00 €

**R 1250 GS LC** + 100,00 €

**R 1250 GS Adv LC** + 160,00 €