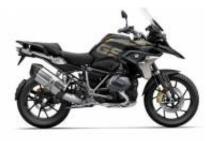

## 4 - Beja - Lisboa -

Beja to Lisbon: the Alentejo Wine Route with a rest stop in the UNESCO Heritage city Évora.

**F 850 GS** + 50,00 €

**R 1250 GS LC** + 100,00 €

**R 1250 GS Adv LC** + 160,00 €