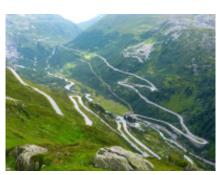

# Motorcycle dual-purpose and Adventure, Alps Italy & Swiss self guided

durada dificultat Vehicle de suport

7 días Normal-Hard No

Language guia en,es,fr,de,it No

The Alps, like you would never have imagined! Those who are fascinated by the challenges will probably like this proposal, challenging but not impossible, a well-thought-out mix of mountain passes through the magnificent Alpine chain of Switzerland and Italy. A real playground for motorcyclists, a challenge on the most beautiful and panoramic roads. The Swiss Confederation is by definition the "State of the crossings" and there is no itinerary that does not foresee the crossing of more than one. The "Four passes", all over 2000 meters and accessible only in summer, as well as a must for motorcyclists from all over Europe, are a wonderful journey into the heart of the Alps to relive the myth of the Alpine Post. A unique occasion. You will discover spectacular panoramas, dominated by imposing glaciers, turquoise lakes, deep gorges and characteristic villages. The journey continues through the Italian Alps, including the fantastic climbs to the Stelvio and Gavia passes, towards Merano, where you will begin your return to Milan to finish this challenging tour.

# 3 - Splügen - Pas de Grimsel - 388

Motorcycle driving in Self Drive mode, accommodation in designated hotels with bed and breakfast

Highlights: 4 Swizerland steps, Grimsel hospitz