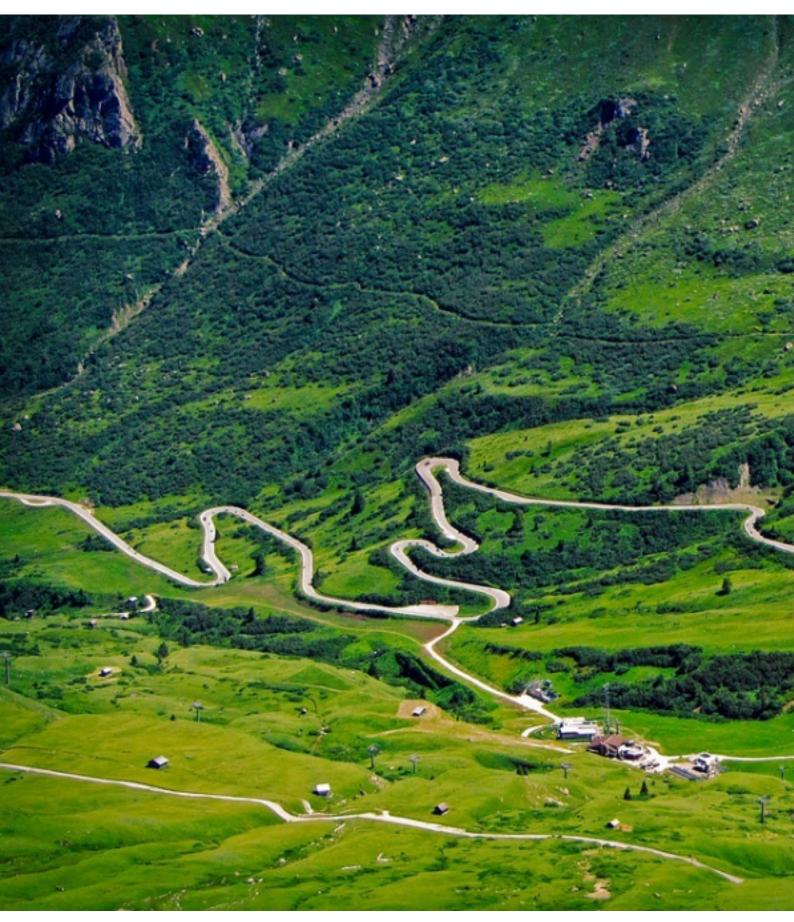

# Motorcycle dual-purpose and Adventure, Alps Italy & Swiss self guided

durada dificultat Vehicle de suport

7 días Normal-Hard No

Language guia en,es,fr,de,it No

The Alps, like you would never have imagined! Those who are fascinated by the challenges will probably like this proposal, challenging but not impossible, a well-thought-out mix of mountain passes through the magnificent Alpine chain of Switzerland and Italy. A real playground for motorcyclists, a challenge on the most beautiful and panoramic roads. The Swiss Confederation is by definition the "State of the crossings" and there is no itinerary that does not foresee the crossing of more than one. The "Four passes", all over 2000 meters and accessible only in summer, as well as a must for motorcyclists from all over Europe, are a wonderful journey into the heart of the Alps to relive the myth of the Alpine Post. A unique occasion. You will discover spectacular panoramas, dominated by imposing glaciers, turquoise lakes, deep gorges and characteristic villages. The journey continues through the Italian Alps, including the fantastic climbs to the Stelvio and Gavia passes, towards Merano, where you will begin your return to Milan to finish this challenging tour.

## 4 - Pas de Grimsel - Livigno Alps - 367

Motorcycle driving in Self Drive mode, accommodation in designated hotels with bed and breakfast

Highlights: Saint moritz, Klausenpass, Albulapass, Bernina pass

#### 5 - Livigno Alps - Merano - 252

Motorcycle driving in Self Drive mode, accommodation in designated hotels with bed and breakfast

Highlights: Stelvio pass, Gavia pass, dinner at birreria Forst