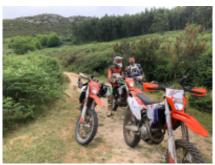

# 2 - São Bartolomeu de Messines - Sabóia - O

SB de Messines - Saboia: briefing and delivery of vehicles. You will discover during this Raid, the splendid region of the Algarve. Departure from São Bartolomeu de Messines, 20 km north of Albufeira. The tour begins in the Algarve region, to invade the Alentejo region and reach our charming guesthouse, dinner and overnight.

### 3 - Sabóia - Vila do Bispo - O

Saboia - Vila do Bispo: The ride continues by tracking through postcard landscapes to reach Vila do Bispo, a small town 22 kilometers west of Lagos. It is a pretty village with old typical Algarve houses, grouped around the 16th century church. This "far west" area is still untouched by mass tourism and has beautiful beaches and beautiful countryside. The circuit that takes place in the morning in the mountains and around noon, you will start to smell the sea and the Via Algarviana will end in the Parque Natural do Sudoeste Alentejo and Costa Vicentina, the most unspoiled coast of Europe. Continue along the coast from Carrapateira, a former fishing village. This corner of the Algarve is remote, isolated, and certainly not visited by tourists who invade the coast. Here; travelers, tourists, surfers, and windsurfers are enchanted by the wonderful sunsets and beautiful beaches. You will overnight in a hotel with comfort equipped with indoor pool. You will have dinner in a typical restaurant in the village