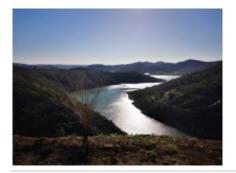

Starting from the ocean, we start heading inland through the eucalyptus forests to 990 m Monte Foia, an immersion in nature along the banks of the Guadiana River and through the Serra de Monchique, cork production area and typical villages. In the evening you will arrive at Monchique, a hotel facility.