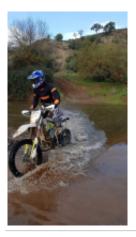

#### 5 - Monchique - São Bartolomeu de Messines - 0

Monchique - Silves - SB Messines: Last leg of our enduro ride, crossing the mountainous region, located inland and including mainly the heart of São Marcos da Serra. Its relief is clearly mountainous, covered mainly by cork oaks and forests, with the lowest population density of the municipality. At midday circuit back, by the trails we arrive at São Bartolomeu de Messines, the trail follows the course of Ribeira do Arade, a stretch of great beauty. You will return your vehicles before being transferred to Albufeira for a last night in the festive atmosphere of southern Portugal. Dinner and overnight at the hotel.