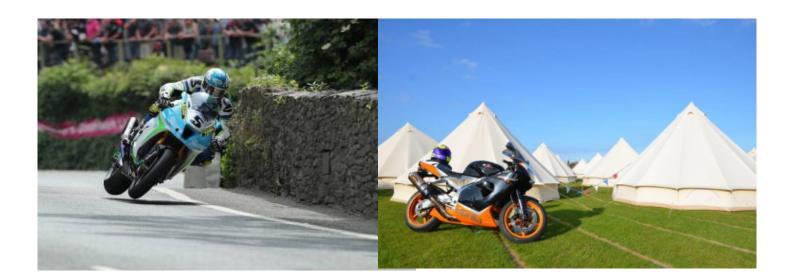

# The 2024 Isle of Man TT Races: A Resounding Success! Preorders for the 2025 TT Are Now Open!

We already have the dates for Isle of Man TT 2025

Live with Rentalmotorbike one of the greatest motorcycle shows, as every year the most daring riders in the world meet who will make the public vibrate in their more than 60 km and 200 curves. What to expect from your motorcycle trip to Isle of Man?

You will live in first person the greatest motorcycle show and an exciting journey to reach the Island.

For 5 days it will coincide with true motorcycle enthusiasts from all parts of the world.

You will enjoy the TT Senior race, the most spectacular of the different modalities, the pilots ride at 364.23 km./h