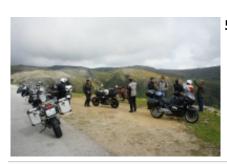

During the day, the route is a succession of climbs and descents, in high mountain roads. The Serra da Estrela, Serra de Gredos, Serra da Gata or Peña de Francia are some of the incredible places we have included in this Tour.

Historical cities such as Ávila and Plasência are a must-see in this great adventure!

Wanna go for a ride?

1 - Porto - Viseu - 270

2 - Viseu - Plasencia - 310

3 - Plasencia - Ávila - 240

4 - Ávila - Salamanca - 305