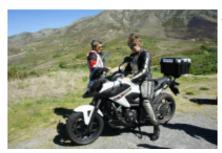

During the day, the route is a succession of climbs and descents, in high mountain roads. The Serra da Estrela, Serra de Gredos, Serra da Gata or Peña de Francia are some of the incredible places we have included in this Tour.

Historical cities such as Ávila and Plasência are a must-see in this great adventure!

Wanna go for a ride?

1 - Porto - Viseu - 270

2 - Viseu - Plasencia - 310

3 - Plasencia - Ávila - 240

4 - Ávila - Salamanca - 305