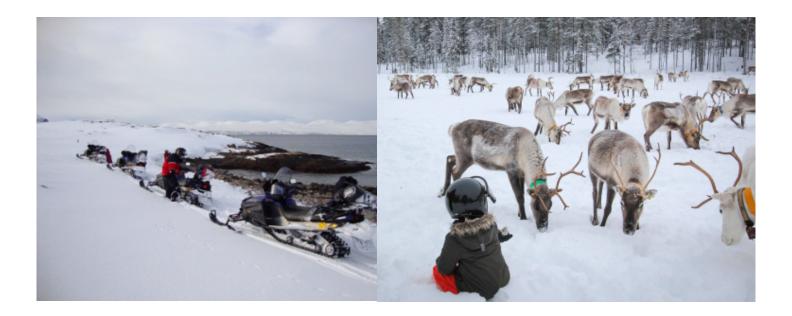

### KUUSAMO OFFERS GREAT SURROUNDINGS FOR SNOWMOBILE SAFARIS!

If you like to feel the speed, are into driving a motorized vehicle and ready to venture into the snowy wilderness, then snowmobiling is the adventure for you. Snowmobile safari, whether you do it during daytime or aurora hunting at night, is an experience you will not forget. Snowmobiling is suitable for families as well as adventurous adults. Just pick the right type of safari below and off you go! After a guided safari, the most adventurous ones can rent a snowmobile and explore the arctic forest on their own.

If you are eager for more after the guided snowmobile tour, you can always rent snowmobiles on your own. There are more than 700 kilometres of snowmobile tracks from which 500 are regularly maintained. To find your way around, you can either by traditional paper map form the local shops or an online map where you can also follow the maintenance on real time