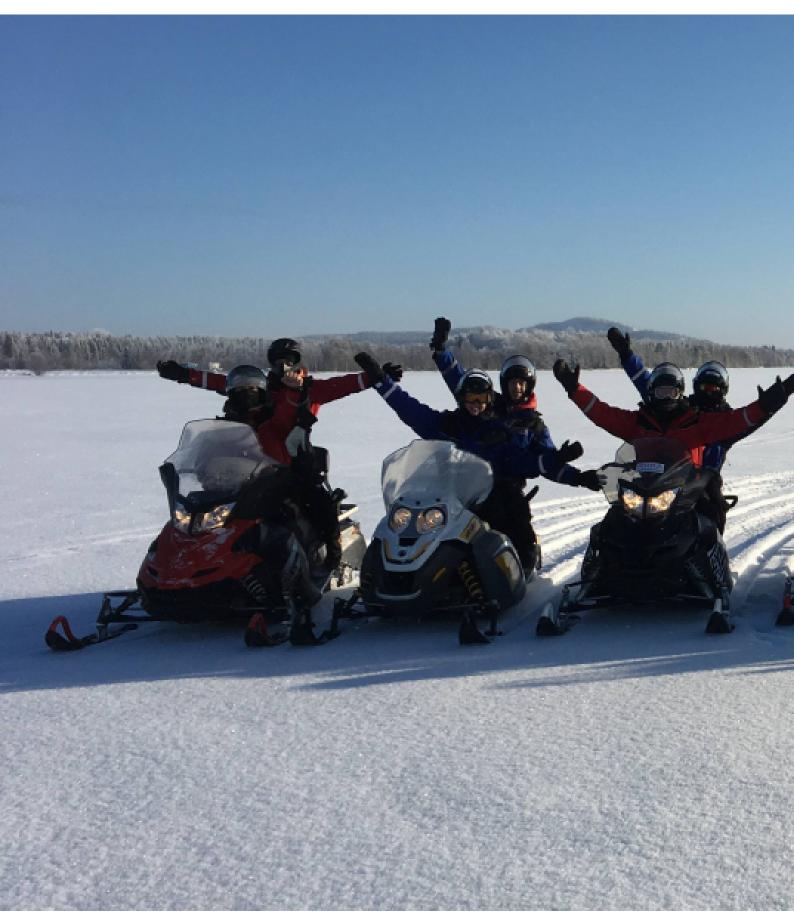

### KUUSAMO OFFERS GREAT SURROUNDINGS FOR SNOWMOBILE SAFARIS!

If you like to feel the speed, are into driving a motorized vehicle and ready to venture into the snowy wilderness, then snowmobiling is the adventure for you. Snowmobile safari, whether you do it during daytime or aurora hunting at night, is an experience you will not forget. Snowmobiling is suitable for families as well as adventurous adults. Just pick the right type of safari below and off you go! After a guided safari, the most adventurous ones can rent a snowmobile and explore the arctic forest on their own.

#### 2 - Rukatunturi - Kuusamo - 80

Day 2 "Snowmobiling in Ruka/Kuusamo area (driving approx. 80 km) -Breakfast in the cottage - Transfer to our safari house - Dressing up and driving + safety instructions This longer snowmobile safari takes you to deeper into Kuusamo wilderness. On this safari we drive altogether 80 km and have a warming up break with soup lunch in an idyllic private restaurant -Dinner in the hotel

## 3 - Rukatunturi - Posio - 100

Day 3 Snowmobiling to Posio (driving approx. 100 km) - Breakfast in the hotel Today's safari takes us to Posio which is the neighborhood municipality of Kuusamo. During the safari we have nice driving on lakes and also in the forest. We enjoy the lunch in Himmerki restaurant on the lake shore. - Dinner in the hotel

#### 4 - Rukatunturi - Kuntivaara - 120

Day 4 "Snowmobile safari to Russian border" (driving approx. 120 km) -Breakfast in the hotel This long full day safaris gives you memorable moments both at winter dusk or in the bright spring sunlight. The safari takes you through the vast areas of Kuusamo wilderness all the way to the Russian border zone and on top of Kuntivaara fell, from where you can already see to Russia! This safari suits best for drivers who already have some experience in snowmobiling. Lunch is served midway at a cozy private restaurant by the eastern border - Dinner in the hotel