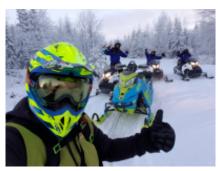

#### 2 - Rukatunturi - Kuusamo - 80

Day 2 "Snowmobiling in Ruka/Kuusamo area (driving approx. 80 km) -Breakfast in the cottage - Transfer to our safari house - Dressing up and driving + safety instructions This longer snowmobile safari takes you to deeper into Kuusamo wilderness. On this safari we drive altogether 80 km and have a warming up break with soup lunch in an idyllic private restaurant -Dinner in the hotel

## 3 - Rukatunturi - Posio - 100

Day 3 Snowmobiling to Posio (driving approx. 100 km) - Breakfast in the hotel Today's safari takes us to Posio which is the neighborhood municipality of Kuusamo. During the safari we have nice driving on lakes and also in the forest. We enjoy the lunch in Himmerki restaurant on the lake shore. - Dinner in the hotel

#### 4 - Rukatunturi - Kuntivaara - 120

Day 4 "Snowmobile safari to Russian border" (driving approx. 120 km) -Breakfast in the hotel This long full day safaris gives you memorable moments both at winter dusk or in the bright spring sunlight. The safari takes you through the vast areas of Kuusamo wilderness all the way to the Russian border zone and on top of Kuntivaara fell, from where you can already see to Russia! This safari suits best for drivers who already have some experience in snowmobiling. Lunch is served midway at a cozy private restaurant by the eastern border - Dinner in the hotel