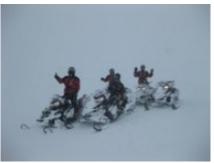

#### 2 - Rukatunturi - Kuusamo - 80

Day 2 "Snowmobiling in Ruka/Kuusamo area (driving approx. 80 km) -Breakfast in the cottage - Transfer to our safari house - Dressing up and driving + safety instructions This longer snowmobile safari takes you to deeper into Kuusamo wilderness. On this safari we drive altogether 80 km and have a warming up break with soup lunch in an idyllic private restaurant -Dinner in the hotel

## 3 - Rukatunturi - Posio - 100

Day 3 Snowmobiling to Posio (driving approx. 100 km) - Breakfast in the hotel Today's safari takes us to Posio which is the neighborhood municipality of Kuusamo. During the safari we have nice driving on lakes and also in the forest. We enjoy the lunch in Himmerki restaurant on the lake shore. - Dinner in the hotel

#### 4 - Rukatunturi - Kuntivaara - 120

Day 4 "Snowmobile safari to Russian border" (driving approx. 120 km) -Breakfast in the hotel This long full day safaris gives you memorable moments both at winter dusk or in the bright spring sunlight. The safari takes you through the vast areas of Kuusamo wilderness all the way to the Russian border zone and on top of Kuntivaara fell, from where you can already see to Russia! This safari suits best for drivers who already have some experience in snowmobiling. Lunch is served midway at a cozy private restaurant by the eastern border - Dinner in the hotel