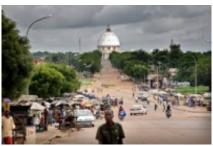

#### 3 - Adzope - Yamoussoukro - 220 km

Progress continues north-west by punctuated tracks here and there villages that come alive on market day. ... Plantations of cassava, maize or yam ... Stop the maquis (bar-resto) for a good attiéké or rice-sauce seed (local dish very popular! We eat well in Ivory Coast ;-). Arrival in Yamoussoukro, an excessive city and political capital known for its gigantic basilica (replica of St Peter of Rome). A must see. Hostel.