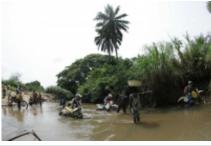

#### 5 - Daloa - Man - 180 km

We take the old colonial track, forgotten, so conducive to a beautiful stage of bush. The track is sometimes broken down ... We cross the imposing Sassandra river by pirogue! The relief is accentuated, in the distance the Dent de Man, announces our arrival in Man ... a region "blow of heart". Night in an Inn

## 7 - Duekoue - Soubre - 230 km

Cape for the Taï National Park in western Ivory Coast. A rich fauna lives freely in this dense forest including our cousins chimpanzees! By bush tracks little frequented and in the middle of the rainforest we reach Soubré along the majestic Sassandra river. Night in an inn.