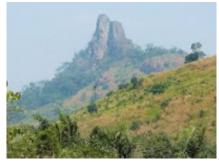

#### 5 - Daloa - Man - 180 km

We take the old colonial track, forgotten, so conducive to a beautiful stage of bush. The track is sometimes broken down ... We cross the imposing Sassandra river by pirogue! The relief is accentuated, in the distance the Dent de Man, announces our arrival in Man ... a region "blow of heart". Night in an Inn