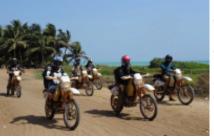

#### 6 - Man - Duekoue - 125 km

Day 6 Duékoué - Duékoué Day 6 Motorcycle tour, Ivory Coast enduro

Magnificent region between mountains and forest, the small track climbs to the summit of Mt Tonkoui (1223m) by an enduro trail extra, with passages under the bamboo forests ... superb panorama on all this region close to neighboring Guinea ... visit also from the waterfall and the sacred forest where we will see many monkeys ... Transfer to the city of Duekoué in the afternoon. Hotel

## 7 - Duekoue - Soubre - 230 km

Cape for the Taï National Park in western Ivory Coast. A rich fauna lives freely in this dense forest including our cousins chimpanzees! By bush tracks little frequented and in the middle of the rainforest we reach Soubré along the majestic Sassandra river. Night in an inn.