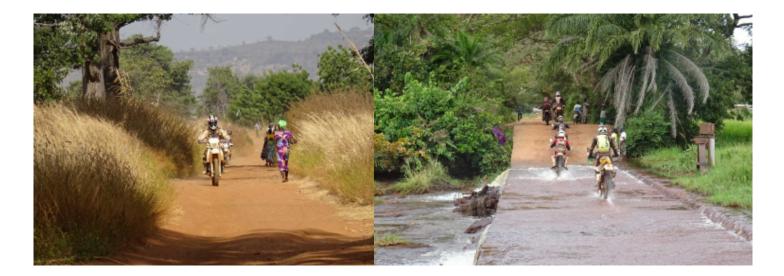

## 2 - Abidjan - Adzope - 160 km

Guided tour of the historic town (comptoir) of Bassam linked to its colonial past (many remains and museum). Then we take the motorcycles and direction the tracks of the south towards Adzope ... Lagoons, coconut palms and then tropical forest ... Cape Is by a maze of tracks ... Several alternatives are possible to join Adzopé. Crossing villages and markets according to the day: palaver, colors and guaranteed atmosphere in these unique markets making the charm of Africa. Hotel.

#### 3 - Adzope - Yamoussoukro - 220 km

Progress continues north-west by punctuated tracks here and there villages that come alive on market day. ... Plantations of cassava, maize or yam ... Stop the maquis (bar-resto) for a good attiéké or rice-sauce seed (local dish very popular! We eat well in Ivory Coast ;-). Arrival in Yamoussoukro, an excessive city and political capital known for its gigantic basilica (replica of St Peter of Rome). A must see. Hostel.

#### 5 - Daloa - Man - 180 km

We take the old colonial track, forgotten, so conducive to a beautiful stage of bush. The track is sometimes broken down ... We cross the imposing Sassandra river by pirogue! The relief is accentuated, in the distance the Dent de Man, announces our arrival in Man ... a region "blow of heart". Night in an Inn