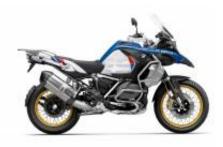

### 4 - Beja - Lisbon -

Beja to Lisbon: the Alentejo Wine Route with a rest stop in the UNESCO Heritage city Évora.

**F 850 GS** + \$57.80

**R 1250 GS LC** + \$115.60

R 1250 GS Adv LC + \$184.96