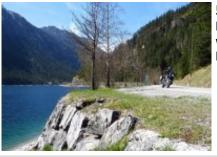

The Alps, like you would never have imagined! Those who are fascinated by the challenges will probably like this proposal, challenging but not impossible, a well-thought-out mix of mountain passes through the magnificent Alpine chain of Switzerland and Italy. A real playground for motorcyclists, a challenge on the most beautiful and panoramic roads. The Swiss Confederation is by definition the "State of the crossings" and there is no itinerary that does not foresee the crossing of more than one. The "Four passes", all over 2000 meters and accessible only in summer, as well as a must for motorcyclists from all over Europe, are a wonderful journey into the heart of the Alps to relive the myth of the Alpine Post. A unique occasion. You will discover spectacular panoramas, dominated by imposing glaciers, turquoise lakes, deep gorges and characteristic villages. The journey continues through the Italian Alps, including the fantastic climbs to the Stelvio and Gavia passes, towards Merano, where you will begin your return to Milan to finish this challenging tour.