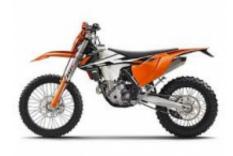

# **Motorcycle Enduro off Road tour Lithuania**

**Duration Difficulty Support vehicle** 

5 días Normal-Hard

Language Guide

en نعم

This motorcycle trip runs through the outskirts of Vilnius, we have the KTM 350 and 450 cc of 2016 very well maintained and incredible routes through the Lithuanian forests ... We always go back to sleep at the same hotel, owned by the guide and his wife We will do between 100 and 200 km per day depending on the level of the group

An incredible enduro route and at an exceptional price.