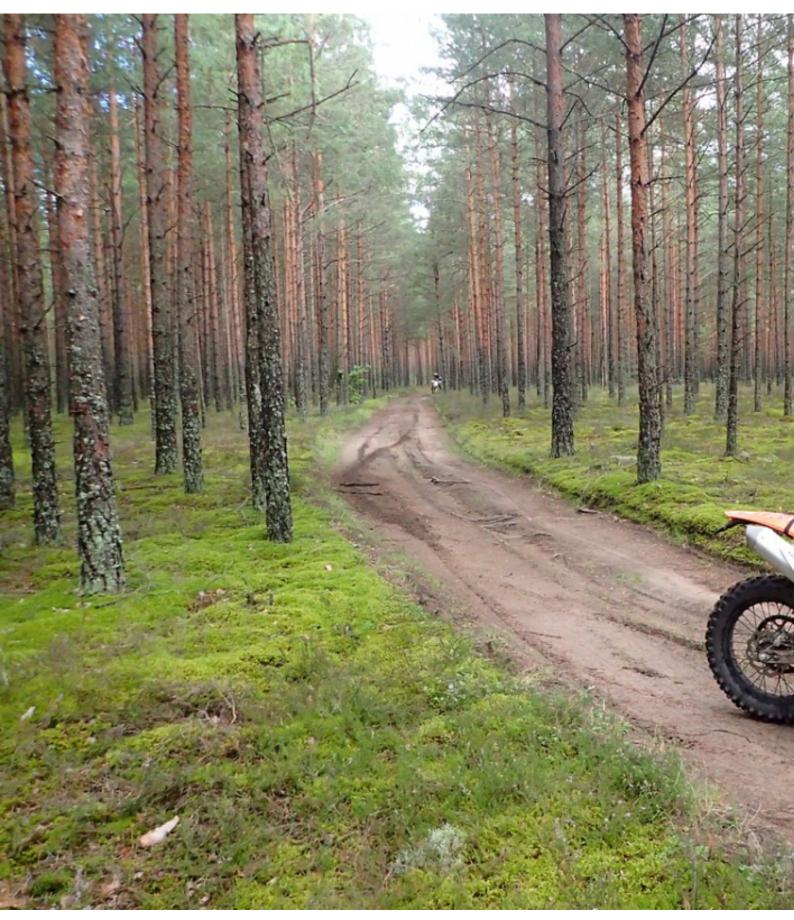

# **Motorcycle Enduro off Road tour Lithuania**

**Duration Difficulty Support vehicle** 

5 días Normal-Hard

Language Guide

en نعم

This motorcycle trip runs through the outskirts of Vilnius, we have the KTM 350 and 450 cc of 2016 very well maintained and incredible routes through the Lithuanian forests ... We always go back to sleep at the same hotel, owned by the guide and his wife We will do between 100 and 200 km per day depending on the level of the group

An incredible enduro route and at an exceptional price.

#### 2 - Trakai - Trakai - 80

Delivery of the motorbikes and start of the tour

Today we will do a little warm-up and a bike test through Trakai and Kernavė, and the Neris National Park. Tour of about 80 - 90km, 5 - 6 hours.

### 3 - Trakai - Trakai - 150

Today will be a difficult day because we will spend between 9 and 10 hours on the bike, and the one we will ride through Pabrade - Labanoras. And we will have the opportunity to visit the historical site of Kernave,

# 4 - Trakai - Trakai - 150

Today we will go out again early in the morning with the motorcycles and we will drive along tracks and forest roads for about 6 - 7 hours, we will stop to eat something and return to our guest house where a sauna and a good farewell dinner await us. Distance covered between 120 and 150 Km 6 - 7 hours of guaranteed fun As always, we return to our guest house.