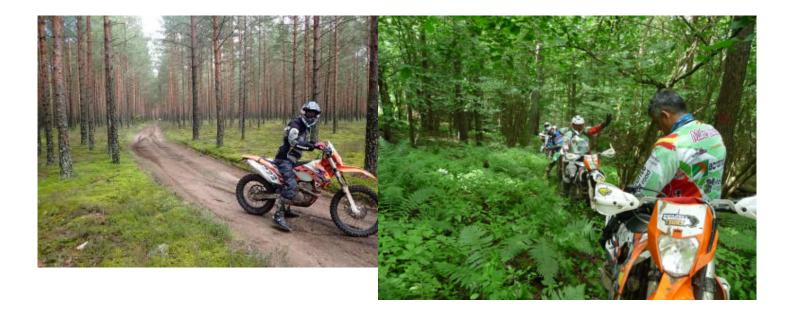

# **Motorcycle Enduro off Road tour Lithuania**

**Duration Difficulty Support vehicle** 

5 días Normal-Hard

Language Guide

en نعم

This motorcycle trip runs through the outskirts of Vilnius, we have the KTM 350 and 450 cc of 2016 very well maintained and incredible routes through the Lithuanian forests ... We always go back to sleep at the same hotel, owned by the guide and his wife We will do between 100 and 200 km per day depending on the level of the group

An incredible enduro route and at an exceptional price.

#### 2 - Trakai - Trakai - 80

Delivery of the motorbikes and start of the tour

Today we will do a little warm-up and a bike test through Trakai and Kernavė, and the Neris National Park. Tour of about 80 - 90km, 5 - 6 hours.

### 3 - Trakai - Trakai - 150

Today will be a difficult day because we will spend between 9 and 10 hours on the bike, and the one we will ride through Pabrade - Labanoras. And we will have the opportunity to visit the historical site of Kernave,

# 4 - Trakai - Trakai - 150

Today we will go out again early in the morning with the motorcycles and we will drive along tracks and forest roads for about 6 - 7 hours, we will stop to eat something and return to our guest house where a sauna and a good farewell dinner await us. Distance covered between 120 and 150 Km 6 - 7 hours of guaranteed fun As always, we return to our guest house.